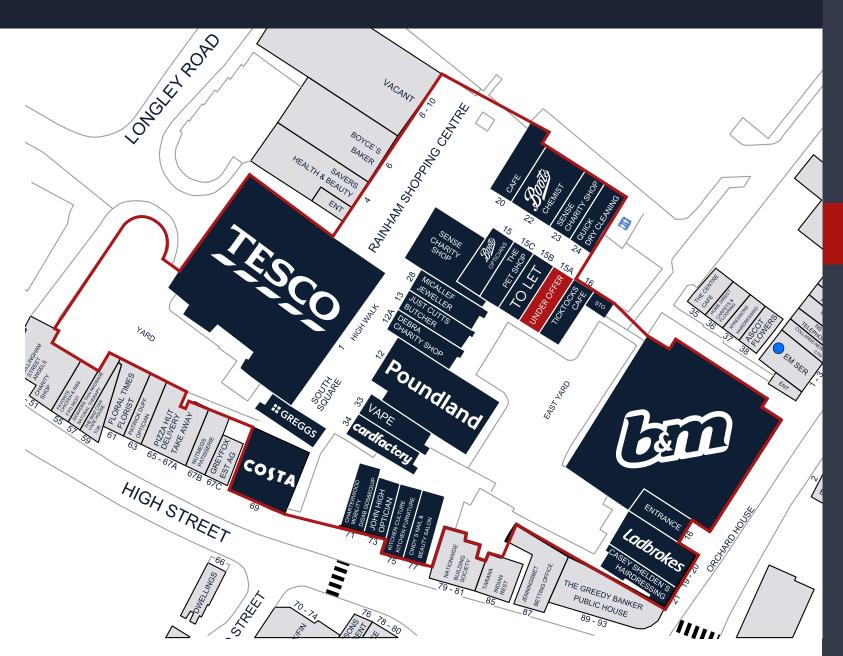

## **SITE PLAN**

M UNIT 15a

Rainham Shopping Centre, Rainham, Gillingham, Kent, ME8 7HW Local Occupiers Include

TESCO SO COSTA :: GREGGS cardfactory Poundland Ladbrokes COSTA

#### **DESCRIPTION**

M Rainham is a popular local retail destination, anchored by prime national occupiers such as B&M, Tesco, Boots and Greggs. The site benefits from ample parking and excellent proximity to public transport.