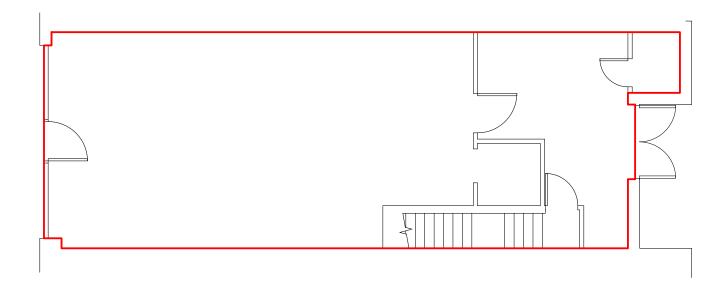

al Area: 1,070 sq.ft (99.4sq.m)

#### **RENT**

£22,000 per annum

#### **BUSINESS RATES**

Rates Payable: Approx. £2,999

#### **SERVICES**

All mains services are available.

#### SERVICE CHARGE & INSURANCE

Service Charge: Approx. £2,481

Insurance: £552

#### **ENERGY PERFORMANCE**

EPC rating C. Further information available upon request.

#### **PLANNING**

Subject to planning. The property falls under Planning Use Class E. It is the ingoing tenant's responsibility to verify that their intended use is acceptable to the Local Planning Authority.

#### LEGAL COSTS

Each party is responsible for their own legal costs in connection with the granting of a lease.





28

Retail Units On-Site



83,141 sq.ft

Total Area



What Three Words shipped.yesterday.target

# **RAINHAM CENTRE**





### First Floor



# **RAINHAM CENTRE**

## **SITE PLAN**







# **EVOLVE**



**Adam Davies** 07792 701593 amd@evolveestates.com

Viewing Strictly via prior appointment with the appointed agents



**Josh Gettins** 

07545 846799 josh@cited.co.uk