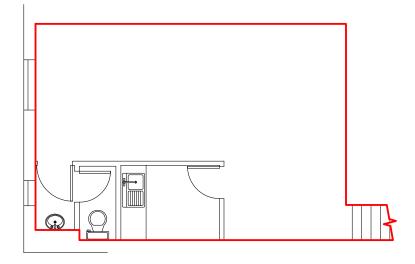

t (99.4sq.m)

#### **RENT**

£22,000 per annum

#### **BUSINESS RATES**

Rates Payable: Approx. £2,999

#### **SERVICES**

All mains services are available.

#### SERVICE CHARGE & INSURANCE

Service Charge: Approx. £2,481

Insurance: £552

#### **ENERGY PERFORMANCE**

EPC rating C. Further information available upon request.

#### **PLANNING**

Subject to planning. The property falls under Planning Use Class E. It is the ingoing tenant's responsibility to verify that their intended use is acceptable to the Local Planning Authority.

#### LEGAL COSTS

Each party is responsible for their own legal costs in connection with the granting of a lease.





28

Retail Units On-Site



83,141 sq.ft

Total Area



What Three Words shipped.yesterday.target

# **RAINHAM CENTRE**





### First Floor



# **RAINHAM CENTRE**

## **SITE PLAN**







# **EVOLVE**



**Adam Davies** 07792 701593 amd@evolveestates.com

Viewing Strictly via prior appointment with the appointed agents



**Josh Gettins** 

07545 846799 josh@cited.co.uk